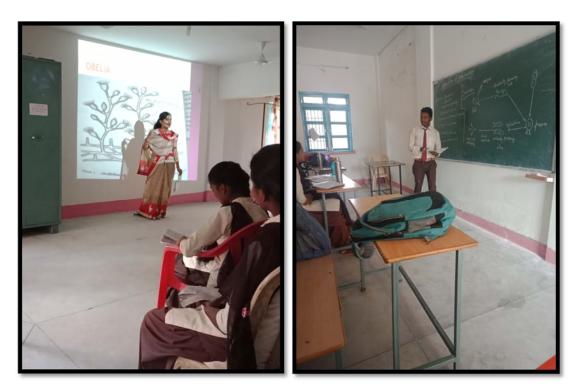

#### C. Details of Innovation/Contribution in Teaching, during the year:

- a) Design of curriculum -
  - 1. Cell Biology and Non Chordata, Submitted 01 July 2017
  - 2. Anatomy and Physiology, Submitted 01 July 2017
  - 3. Genetics, Cell Physiology, Biochemistry and Bio techniques, Submitted 01 July 2017
- b) Teaching methods -
  - 1. Chalk- board with Power Point Presentations
  - 2. Power Point Presentations with Group discussion
  - 3. Green Board

#### c) Laboratory experiments

- 1. We focus on basic concept.
- 2. The Zoology laboratory provides the students with a suitable environment to develop a detailed understanding of the animal kingdom by exploring the physical morphological and physiological characteristics of animals.