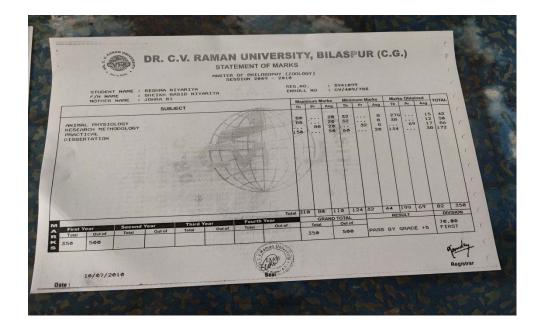

d) Details of participation in the following:

(i) University Education – M.Phil from Dr. C. V. Raman University, Bilaspur

Pursuing Ph.D. Atal Bihari Vajpayee Vishwavidyalaya, Bilaspur

(ii) Internal Evaluation - Submission of assignments

Ph.D.

- 1. We Attended Orientation.
- 2. We Attended Workshops & Seminars.
- 3. I have done M.Phil.
- 4. Pursuing Ph.D.