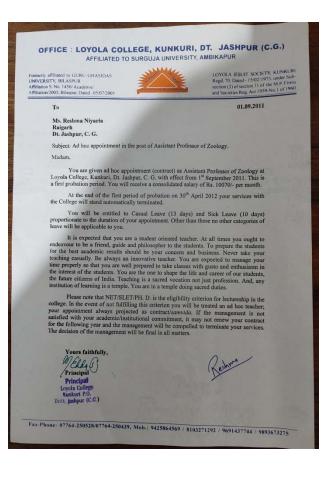

#### **A. General Information**

- a) Name: Mrs. Reshma Jain
- b) Date of Birth: 05 April 1986
- c) Address (Residential): Remte Road, Kunkuri Dist.- Jashpur (C.G.)
- d) Designation: Assistant Professor
- e) Department: Zoology
- f) Area of Specialization: Zoology
- g) Date of Appointment
  - (i) in the institution: 15 Sep. 2010
  - (ii) in the present post: 01 Sep. 2011